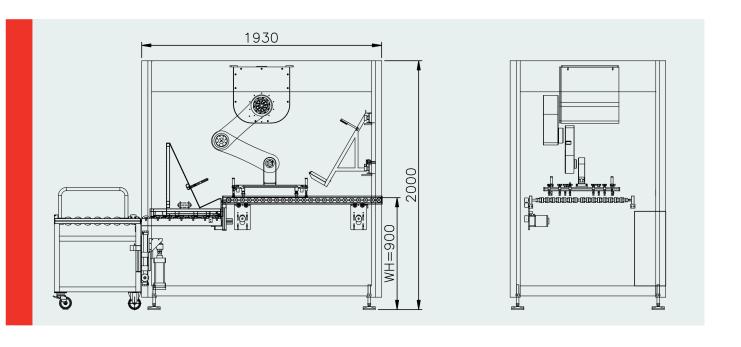

### www.saa-symtek.com

| TYPE SLR/SUR-246P  | Loader               | Unloader             |
|--------------------|----------------------|----------------------|
| DIMENSIONS (LxWXH) | 1930x1250x2000 mm    | 1930x1250x2000 mm    |
| WORKING HEIGHT     | 900 mm ± 50mm        | 900 mm ± 50mm        |
| MAX. PANEL SIZE    | 24x24 in.            | 24x24 in.            |
| MIN. PANEL SIZE    | 12x12 in.            | 12x12 in.            |
| PANEL THICKNESS    | 0.075 ~ 1.6 mm       | 0.075 ~ 1.6 mm       |
| POWER              | 1PH 220V 50/60Hz 6KW | 1PH 220V 50/60Hz 6KW |
| AIR                | 0.6 MPa 20 NL/min    | 0.6 MPa 20 NL/min    |
| THROUGHPUT         | 5 pcs/min            | 5 pcs/min            |