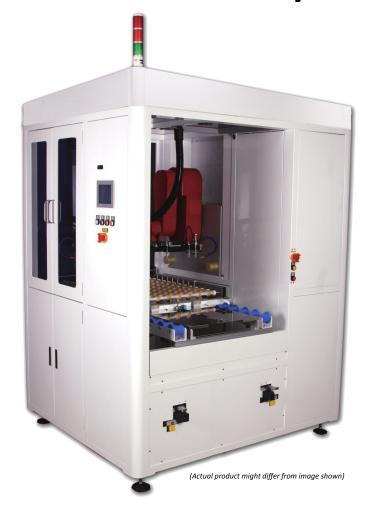

#### SLR / SUR-246P

- 1 The SLR/SUR-246P can work with various carriers or boxes in different preset angles.
- 2 The machine includes a buffer for interleaf sheet handling.
- 3 The gripper picks and places the panels from racks or boxes with fast and precise positioning.
- 4 An advanced mechanism with additional sensors avoids warping of the panels during alignment.
- 5 The 12 suction cups can be adjusted either individually or by row to ensure optimum panel handling.