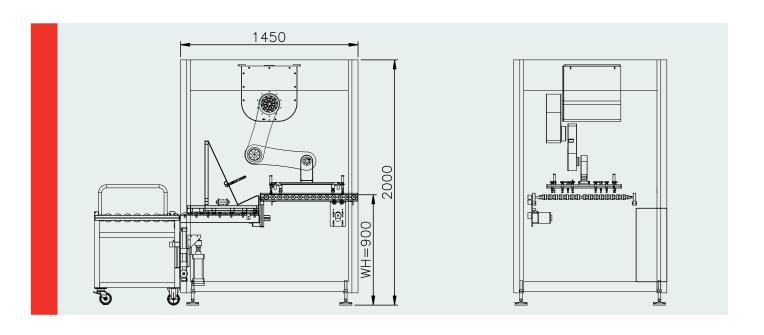

# www.saa-symtek.com

| TYPE SLR/SUR-246   | Loader               | Unloader             |
|--------------------|----------------------|----------------------|
| DIMENSIONS (LxWXH) | 1450x1250x2000 mm    | 1450x1250x2000 mm    |
| WORKING HEIGHT     | 900 mm ± 50mm        | 900 mm ± 50mm        |
| MAX. PANEL SIZE    | 24x24 in.            | 24x24 in.            |
| MIN. PANEL SIZE    | 12x12 in.            | 12x12 in.            |
| PANEL THICKNESS    | 0.075 ~ 1.6 mm       | 0.075 ~ 1.6 mm       |
| POWER              | 1PH 220V 50/60Hz 6KW | 1PH 220V 50/60Hz 6KW |
| AIR                | 0.6 MPa 20 NL/min    | 0.6 MPa 20 NL/min    |
| THROUGHPUT         | 8 pcs/min            | 8 pcs/min            |