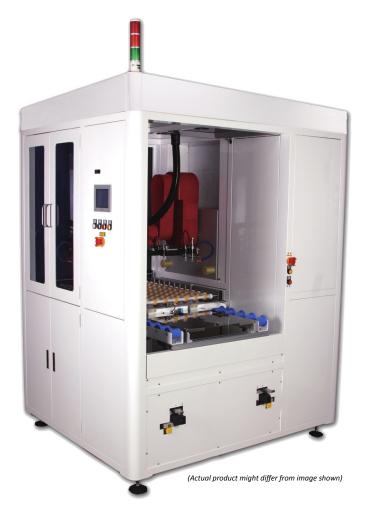

# SLR/SUR-246 automatic loader / unloader

PCB
Automation
Developed
by Symtek

# **DESCRIPTION**

### **SLR / SUR-246**

- 1 Loader and unloader.
- 2 The SLR/SUR-246 can work with various carriers or boxes in different preset angles.
- 3 The gripper picks and places the panels from racks or boxes with fast and precise positioning.
- 4 An advanced mechanism with additional sensors avoids warping of the panels during alignment.
- 5 The 12 suction cups can be adjusted either individually or by row to ensure optimum panel handling.