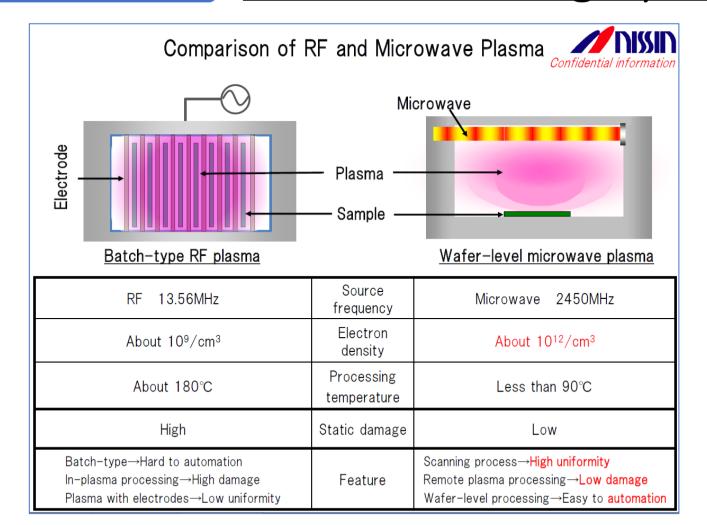

### Plasma Etching System

- Nissin Inc. Japan
- Nissin Low-pressure Microwave Plasma System
- World top quality and performance Plasma process system.
- High power plasma compared with RF plasma
- Excellent processing uniformity
- Low temp. process compared with RF plasma

### Plasma Etching System