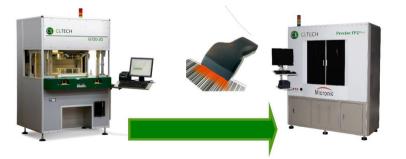

### E-tester

- CL Tech s.r.l. Italy
- Wide range e-tester equipment manufacturer,
  Grid tester and Flying probe
- Automation for Grid tester, also Flying probe
- Quick verification and retest of board reported FAIL from Grid Tester.

### E-tester

- Automation for CL tech Flying probe
- Small foot print
- Adjust free vacuum
- Trolley stocker
- 1 robot with 2 Flying probe
- Available with different type board
- Board size: 115x115mm 325x460mm
- Auto data loading camera

Automation Frame (at back <u>side</u>)

Precise FP ..

Automation can be placed at both sides of FPT.

Back side placement allows quick switching to manual operation from front side.

Automation Frame (at front side)