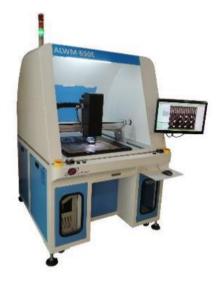

### **Auto Line Gauge**

• Synpower Co., Ltd. Taiwan

Auto Line Gauge Model ALWM-650E

Data storage and production analysis.