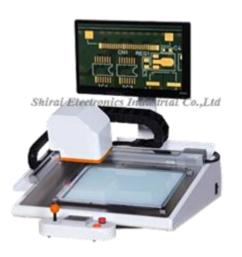

TREMY Semi-Automatic Magnifying Viewer System

• Shirai Electronics Industrial Co., Ltd. Japan

PCB visual inspection support system

 Monitor with high resolution camera makes easy inspection, position programming is available for semi-automatic inspection.

Measuring, image capturing function is added.