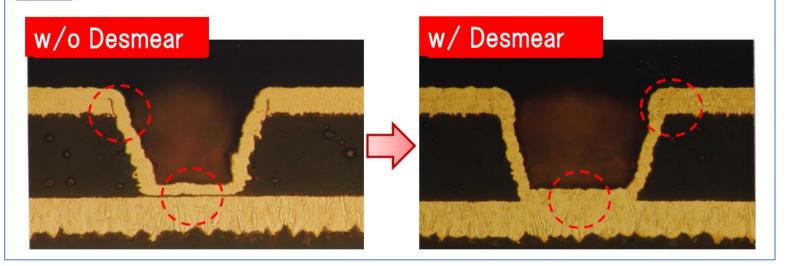

#### Application

Dry desmear(remove smear after laser drilling process)

#### Application example

Process: Desmear for  $BVH(\phi=100\mu)$  Measurement: Cross-section after Cu plating

#### Result