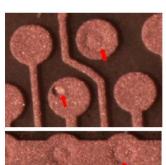

### Hole Inspector

- Yayatech Co. Ltd., Taiwan
- Hole and scoring inspection

- Inspector hole Diameter 0,15 ~10 mm
- 600 machines are shipped all over the world