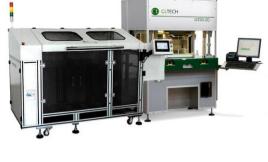

### E-tester

- CL Tech s.r.l. Italy
- Wide range e-tester equipment manufacturer,
  Grid tester and Flying probe
- Automation for Grid tester, also Flying probe
- Quick verification and retest of board reported FAIL from Grid Tester.

### E-tester

- Automation for CL tech Flying probe
- Small foot print
- Adjust free vacuum
- Trolley stocker
- 1 robot with 2 Flying probe
- Available with different type board
- Board size: 115x115mm 325x460mm
- Auto data loading camera