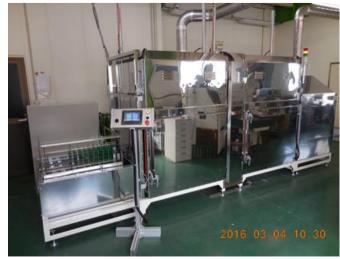

### Solder Mask Inkjet System

- Notion Systems GmbH, Germany
- Solder mask inkjet system for PCB, which can replace existing printing process such as screenprinting, solder mask curtain coating, splay printing.
- The machine reduce printing processes and save the cost.