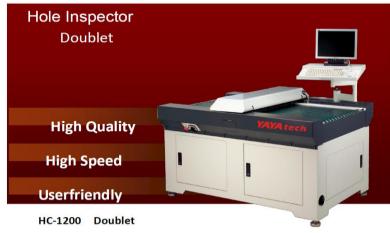

### Hole Inspector

- Yayatech Co. Ltd., Taiwan
- Hole and scoring inspection

- Inspector hole Diameter 0,15 ~10 mm
- 600 machines are shipped all over the world