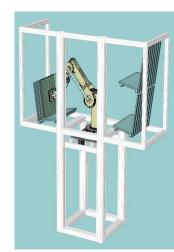

### E-tester

- Automation for CL tech Flying probe
- Small foot print
- Adjust free vacuum
- Trolley stocker
- 1 robot with 2 Flying probe
- Available with different type board
- Board size: 115x115mm 325x460mm
- Auto data loading camera

Automation Frame (at back <u>side</u>)

Precise FP ..

Automation can be placed at both sides of FPT.

Back side placement allows quick switching to manual operation from front side.

Automation Frame (at front side)