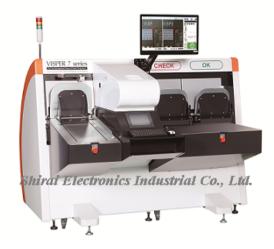

### VISPER Final Inspection Machine

- Shirai Electronics Industrial Co., Ltd. Japan
- Final inspection machine for PCB
- Inspect defect on the PCB surface, pad, solder mask, legend, scoring and hole.
- 800 machines are shipped all over the world
- VISPER710SLG series automatic simultaneous vertical scan
- VISPER810FC series automatic simultaneous horizontal scan