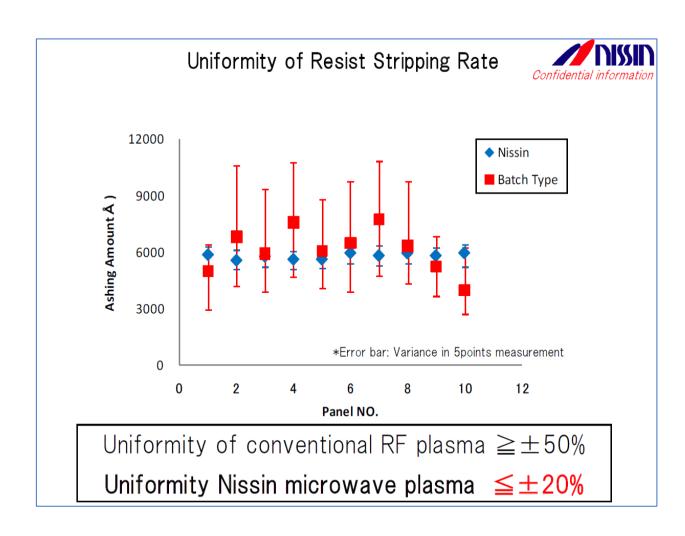

### Plasma Etching System

- Nissin Inc. Japan
- Nissin Low-pressure Microwave Plasma System
- World top quality and performance Plasma process system.
- High power plasma compared with RF plasma
- Excellent processing uniformity
- Low temp. process compared with RF plasma