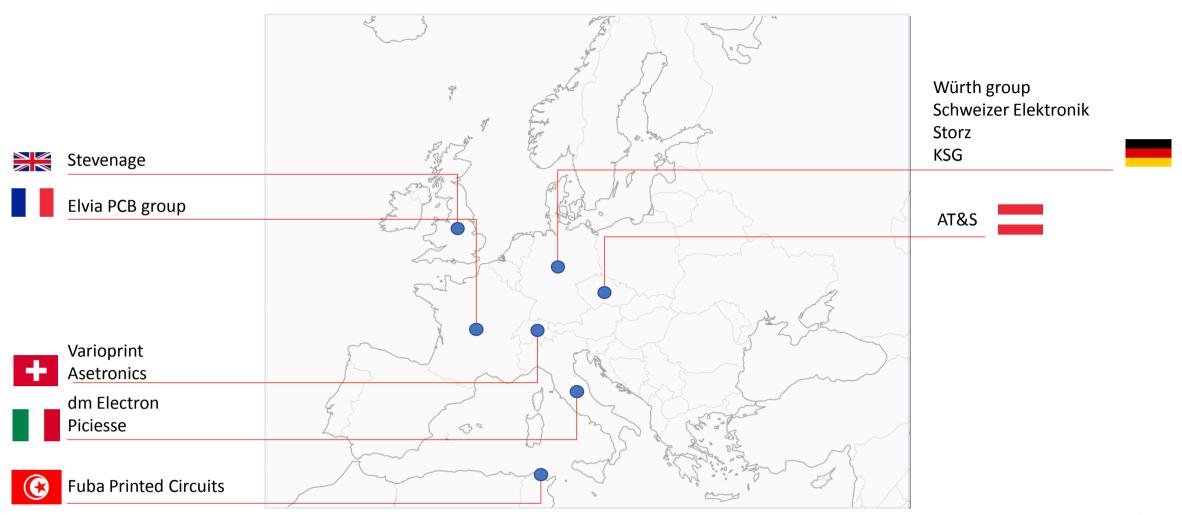

# Sweeter Little

Systems for success



### Out line

Company profile

Our key account

Business partners and products



#### SweeTec Limited



Endingen Germany

- Founded in 2009
- Sales, service and application support for PCB manufacturing equipment and machinery



### Key accounts





### Our solutions

#### Drilling

- Hole Inspector
- 3D Dimple Checker

#### **Patterninng**

- Inline AOI
- Auto Line Gauge

#### Surface treatment

• Plasma Process System

#### Printing/curing

- Solder Mask Inkjet Printer
- DEON High Speed Curing System

#### Final inspection

- VISPER Final Inspection Machine
- E-tester

#### Material

• Risho High performance materials



### Drilling

### Hole Inspector

- Yayatech Co. Ltd., Taiwan
- Hole and scoring inspection



- Inspector hole Diameter 0,15 ~10 mm
- 600 machines are shipped all over the world







### Drilling

### 3D Dimple Inspector

- Yayatech Co. Ltd., Taiwan
- The YAYA 3D-Dimple inspector can check the holes depth profile after plating.
- Operator takes 2~3hr for one panel, but FV-68 takes 120secs for one side.
- Meas