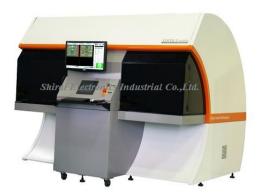

### VISPER Final Inspection Machine

- Shirai Electronics Industrial Co., Ltd. Japan
- Final inspection machine for PCB
- Inspect defect on the PCB surface, pad, solder mask, legend, scoring and hole.
- 800 machines are shipped all over the world
- VISPER710SLG series automatic simultaneous vertical scan
- VISPER810FC series automatic simultaneous horizontal scan