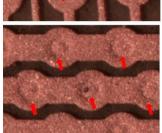

### Hole Inspector

- Yayatech Co. Ltd., Taiwan
- Hole and scoring inspection

- Inspector hole Diameter 0,15 ~10 mm
- 600 machines are shipped all over the world