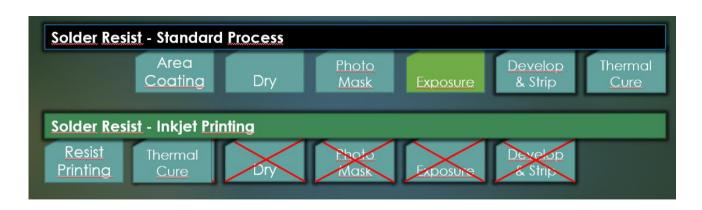

### Solder Mask Inkjet System

- Notion Systems GmbH, Germany
- Solder mask inkjet system for PCB, which can replace existing printing process such as screenprinting, solder mask curtain coating, splay printing.
- The machine reduce printing processes and save the cost.