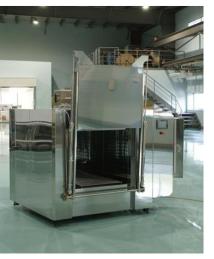

### **DEON High Speed Curing System**

- 1/10 curing time of solder mask by super heated water vapor
- ✓ Save big amount of resource and cost (Nearly half compare to the conventional wicket line)
- ✓ Improve quality with lower oxidization
- ✓ Legend marking available, min. 3 minutes
- ✓ No regulation from Standard related Boiler (Possible with normal air pressure)

Conventional heating method

60 minutes by 150°C

DEON technology

5 minutes by 180°C