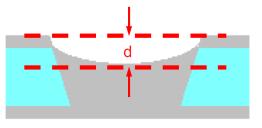

### 3D Dimple Inspector

- Yayatech Co. Ltd., Taiwan
- The YAYA 3D-Dimple inspector can check the holes depth profile after plating.
- Operator takes 2~3hr for one panel, but FV-68 takes 120secs for one side.
- Measure the depth (d) after via filling. If the depth (d) is more than spec(setup by customer) is Fail.