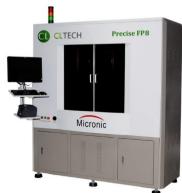

Automation Frame (at back <u>side</u>)

Precise FP ..

Automation can be placed at both sides of FPT.

Back side placement allows quick switching to manual operation from front side.

Automation Frame (at front side)