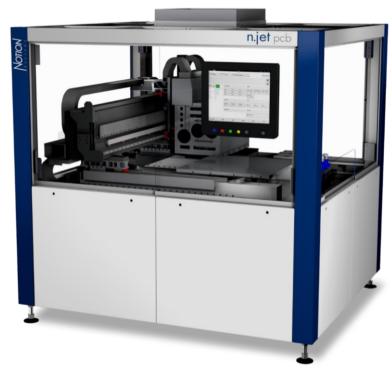

### Solder Mask Inkjet System

- Notion Systems GmbH, Germany
- Solder mask inkjet system for PCB, which can replace existing printing process such as screenprinting, solder mask curtain coating, splay printing.
- The machine reduce printing processes and save the cost.