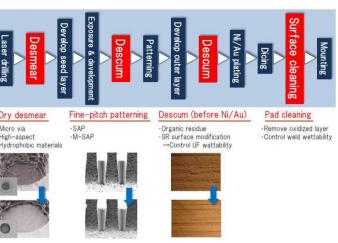

#### Nissin Plasma Technologies; Desmear

#### Application

Dry desmear(remove smear after laser drilling process)

#### Application example

Process: Desmear for  $BVH(\phi=100\mu)$  Measurement: Cross-section after Cu plating

#### Result